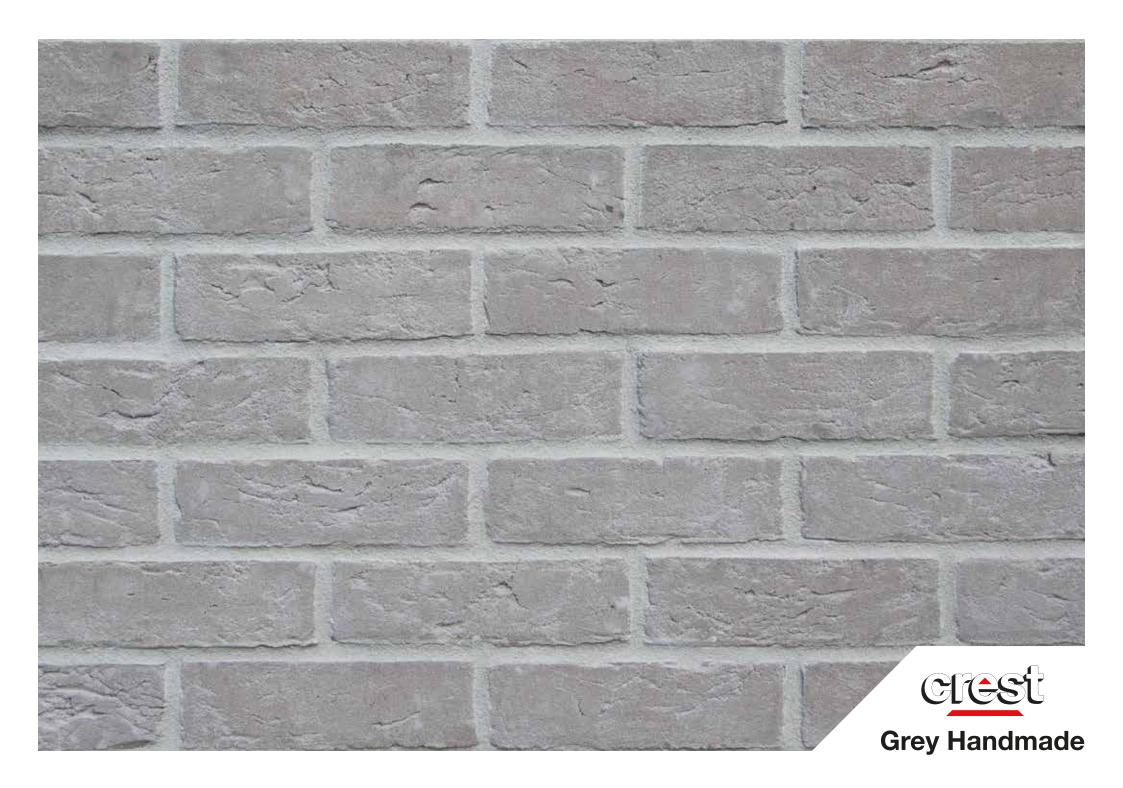

## **Grey Handmade**

size 65mm (also available in 50mm)

compressive strength 30N/mm<sup>2</sup>

water absorption 7%

**durability** FL / F2

weight per pack 65mm: 1500kg

**pack size** 65mm: 608

active soluble salts content S2

**dry weight per brick** 2.3kg

dimensional tolerences T1 Range Category R1

**call us** 01430 432667

email info@crest-bst.co.uk

www. crest-bst.co.uk

**visit our showroom** Howdenshire Way Knedlington Road Howden DN14 7HZ